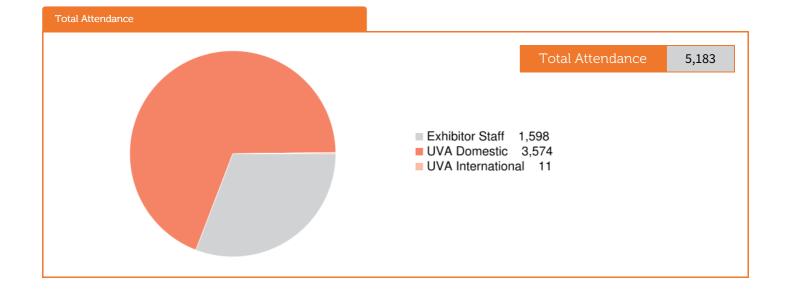

Unique Visitor Attendance (UVA)

3,585

# ATTENDEE PROFILE DEMOGRAPHICS

al Analyci

| Manawatu-Wanganui 77 2.15%<br>Waikato 366                                                                                                                                                                                                                                                                                                                                                                                                                                                                                                                                                                                                                                                                                  | Geographical Analysis |       |         |                   |
|----------------------------------------------------------------------------------------------------------------------------------------------------------------------------------------------------------------------------------------------------------------------------------------------------------------------------------------------------------------------------------------------------------------------------------------------------------------------------------------------------------------------------------------------------------------------------------------------------------------------------------------------------------------------------------------------------------------------------|-----------------------|-------|---------|-------------------|
| Wakato3661.021%Bay of Pleny1353.77%Canterbury1173.26%Manwatu-Wanganui772.15%Wellington591.65%Hawke's Bay483.34%Northland361.00%Taranaki220.61%Otago170.47%Tasnan130.56%Suchland130.68%Gason130.68%Gisborne60.17%Kest Coast30.68%Tatalia3.57499.70%Australia10.35%Oher Overseas100.28%Other Overseas100.28%O | Auckland              | 2,630 | 73.36%  |                   |
| Bay of Plenty1353.77%Canterbury1173.26%Manwatu-Wanganui772.15%Wellington591.65%Hawke's Bay483.4%Northland360.0%Taranaki220.61%Otago170.47%Nardhorough180.50%Gason170.47%Subtiland100.28%Gisborne60.17%Kest Coast3.574Australia110.03%Otago130.68%Chatal Markan10Martalia10Otago13Otago13Otago13Otago13Otago13Otago13Otago13Otago13Otago13Otago13Otago13Otago13Otago13Otago13Otago13Otago13Otago13Otago13Otago13Otago13Otago13Otago13Otago13Otago13Otago13Otago13Otago13Otago13Otago13Otago13Otago13Otago13Otago13Otago13Otago13 </td <td>Waikato</td> <td>366</td> <td>10.21%</td> <td></td>                                                                                                                               | Waikato               | 366   | 10.21%  |                   |
| Manawatu-Wanganui   77   2.15%     Wellington   59   1.65%     Hawke's Bay   48   1.34%     Northland   36   0.00%     Taranaki   22   0.61%     Marborough   18   0.50%     Otago   17   0.47%     Relson   13   0.63%     Southland   10   0.28%     Gisborne   6   0.17%     Nest Coast   3,574   99.70%     Australia   1   0.03%     Other Overseas   10   0.28%     10   0.28%   0.13%     0.10   0.28%   0.13%     0.10   0.28%   0.13%     0.10   0.28%   0.13%     0.10   0.28%   0.13%     0.10   0.28%   0.13%     0.11   0.03%   0.14%     0.12   0.28%   0.14%     0.13   0.03%   0.14%     0.14   0.28%   0.14%     0.15   0.28%   0.14%     0.15   0.28%                                                    | Bay of Plenty         | 135   | 3.77%   |                   |
| Manawatu-Wanganui772.15%Wellington591.65%Hawke's Bay481.34%Northland361.00%Taranaki220.61%Marlborough180.50%Otago170.47%Nelson130.36%Southland100.28%Gisborne60.17%Martalia3,57499.70%Australia10.03%Other Overseas100.28%10.28%10.28%10.28%10.28%10.28%10.28%10.28%10.28%10.28%10.28%10.28%10.28%10.28%10.28%10.28%10.28%10.28%10.28%10.28%10.28%10.28%10.28%10.28%10.28%10.28%10.28%10.28%10.28%10.28%10.28%10.28%10.28%10.28%10.28%10.28%10.28%10.28%10.28%10.28%10.28%10.28% <td>Canterbury</td> <td>117</td> <td>3.26%</td> <td></td>                                                                                                                                                                                 | Canterbury            | 117   | 3.26%   |                   |
| Wellington591.65%Hawke's Bay481.34%Northland361.00%Taranaki220.61%Marlborough180.50%Otago170.47%Nelson130.36%Southland100.28%Gisborne60.17%Martalia3,57499.70%Australia10.03%Other Overseas100.28%100.28%                                                                                                                                                                                                                                                                                                                                                                                                                                                                                                                  | Manawatu-Wanganui     | 77    | 2.15%   |                   |
| Hawke's Bay481.34%Northland361.00%Taranaki220.61%Marlborough180.50%Otago170.47%Nelson130.36%Southland100.28%Gisborne60.17%West Coast30.08%Total New Zealand3,57499.70%Australia100.28%Other Overseas100.28%                                                                                                                                                                                                                                                                                                                                                                                                                                                                                                                | Wellington            | 59    | 1.65%   | Bay of Plenty     |
| Northland361.00%Taranaki220.61%Marlborough180.50%Otago170.47%Tasman170.47%Nelson130.36%Southland100.28%Gisborne60.17%West Coast30.08%Total New Zealand3,57499.70%Australia10.03%Other Overseas100.28%                                                                                                                                                                                                                                                                                                                                                                                                                                                                                                                      | Hawke's Bay           | 48    | 1.34%   | Manawatu-Wanganui |
| Taranaki220.61%Marlborough180.50%Otago170.47%Tasman170.47%Nelson130.36%Southland100.28%Gisborne60.17%West Coast30.08%Total New Zealand3,57499.70%Australia10.03%Other Overseas100.28%                                                                                                                                                                                                                                                                                                                                                                                                                                                                                                                                      | Northland             | 36    | 1.00%   |                   |
| Marlborough180.50%Otago170.47%Tasman170.47%Nelson130.36%Southland100.28%Gisborne60.17%West Coast30.08%Total New Zealand3,57499.70%Australia10.03%Other Overseas100.28%                                                                                                                                                                                                                                                                                                                                                                                                                                                                                                                                                     | Taranaki              | 22    | 0.61%   |                   |
| Otago170.47%Tasman170.47%Nelson130.36%Southland100.28%Gisborne60.17%West Coast30.08%Total New Zealand3,57499.70%Australia10.03%Other Overseas100.28%                                                                                                                                                                                                                                                                                                                                                                                                                                                                                                                                                                       | Marlborough           | 18    | 0.50%   |                   |
| Tasman170.47%Nelson130.36%Southland100.28%Gisborne60.17%West Coast30.08%Total New Zealand3,57499.70%Australia10.03%Other Overseas100.28%                                                                                                                                                                                                                                                                                                                                                                                                                                                                                                                                                                                   | Otago                 | 17    | 0.47%   |                   |
| Nelson130.36%Southland100.28%Gisborne60.17%West Coast30.08%Total New Zealand3,57499.70%Australia10.03%Other Overseas100.28%                                                                                                                                                                                                                                                                                                                                                                                                                                                                                                                                                                                                | Tasman                | 17    | 0.47%   |                   |
| Southland100.28%Gisborne60.17%West Coast30.08%Total New Zealand3,57499.70%Australia10.03%Other Overseas100.28%                                                                                                                                                                                                                                                                                                                                                                                                                                                                                                                                                                                                             | Nelson                | 13    | 0.36%   |                   |
| Gisborne60.17%West Coast30.08%Total New Zealand3,57499.70%Australia10.03%Other Overseas100.28%                                                                                                                                                                                                                                                                                                                                                                                                                                                                                                                                                                                                                             | Southland             | 10    | 0.28%   | Otago 17          |
| Total New Zealand3,57499.70%Australia10.03%Other Overseas100.28%                                                                                                                                                                                                                                                                                                                                                                                                                                                                                                                                                                                                                                                           | Gisborne              | 6     | 0.17%   |                   |
| Australia10.03%Other Overseas100.28%                                                                                                                                                                                                                                                                                                                                                                                                                                                                                                                                                                                                                                                                                       | West Coast            | 3     | 0.08%   |                   |
| Other Overseas 10 0.28%                                                                                                                                                                                                                                                                                                                                                                                                                                                                                                                                                                                                                                                                                                    | Total New Zealand     | 3,574 | 99.70%  |                   |
|                                                                                                                                                                                                                                                                                                                                                                                                                                                                                                                                                                                                                                                                                                                            | Australia             | 1     | 0.03%   |                   |
| Total Attendees     3,585     100.00%                                                                                                                                                                                                                                                                                                                                                                                                                                                                                                                                                                                                                                                                                      | Other Overseas        | 10    | 0.28%   |                   |
|                                                                                                                                                                                                                                                                                                                                                                                                                                                                                                                                                                                                                                                                                                                            | Total Attendees       | 3,585 | 100.00% |                   |